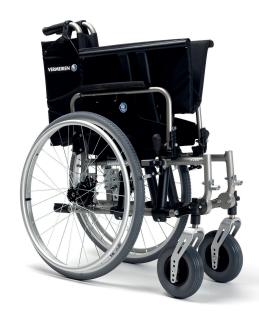

#### Heavy duty wheelchair

The V200 XL offers many technical customizations to personalize your V200 XL and perfectly fit your body and your wishes. With a maximum user weight of 170 kg, this V200 XL is one of our lighter wheelchairs for people with a higher body weight.

#### **Technical data**

| ■ Total width   | 740 / 770 / 810 mm |
|-----------------|--------------------|
| ■ Total height  | 820 - 1000 mm      |
| ■ Total length  | 1050 mm            |
| Folded width    | 385 mm             |
| Seat width      | 530 / 560 / 600 mm |
| Height armrests | 220 - 240 mm       |