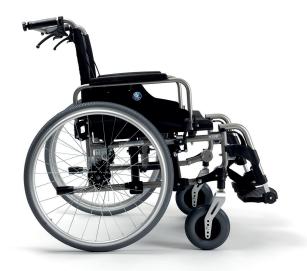

#### Heavy duty wheelchair

The V200 XL offers many technical customizations to personalize your V200 XL and perfectly fit your body and your wishes. With a maximum user weight of 170 kg, this V200 XL is one of our lighter wheelchairs for people with a higher body weight.

#### **Technical data**

| ■ Total width   | 740 / 770 / 810 mm |
|-----------------|--------------------|
| ■ Total height  | 820 - 1000 mm      |
| ■ Total length  | 1050 mm            |
| Folded width    | 385 mm             |
| Seat width      | 530 / 560 / 600 mm |
| Height armrests | 220 - 240 mm       |