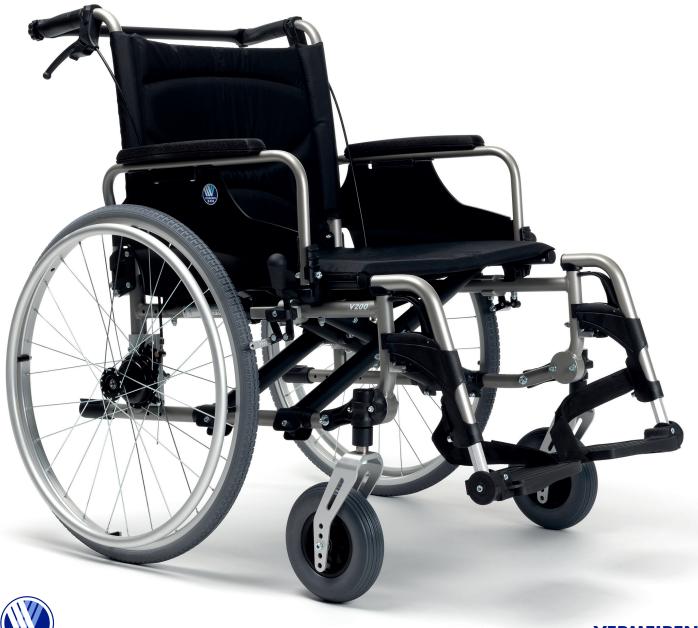

#### Heavy duty wheelchair

The V200 XL offers many technical customizations to personalize your V200 XL and perfectly fit your body and your wishes. With a maximum user weight of 170 kg, this V200 XL is one of our lighter wheelchairs for people with a higher body weight.

#### **Technical data**

| ■ Total width   | 740 / 770 / 810 mm |
|-----------------|--------------------|
| ■ Total height  | 820 - 1000 mm      |
| ■ Total length  | 1050 mm            |
| Folded width    | 385 mm             |
| Seat width      | 530 / 560 / 600 mm |
| Height armrests | 220 - 240 mm       |