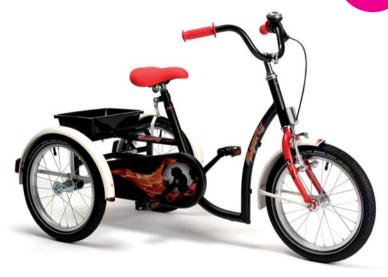

## SPORTY - Boys will be boys

Deep dark black topped with fiery red flames and a rear tray, ideal to transport things. The steering wheel (different steerings available) is adjustable in height and angle to make this tricycle a perfect fit to the needs of your child.

- Handbrake with parking lock.
- Saddle adjustable in height.
- Lowered frame for easy mounting/dismounting.
- Fixed pinion for continuous movement (forward or backwards).
- Different options available.