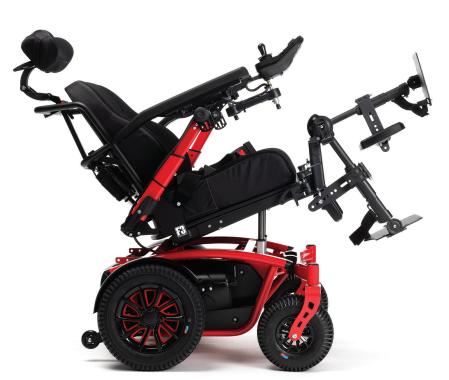

# Forest 3+

# bariatric wheelchair

The Forest 3+ is an electric wheelchair specially designed for large seat widths and for a higher user weight up to 250 kg. Complete with the latest electronic controller and a wide range of options.

#### **FOREST 3+ in numbers**

- Compact frame with a seat width from 500 mm
- Ground clearance up to 75 mm
- Stability axle ensuring contact of all four wheels with the ground on uneven terrains up to 100 mm
- Seat height 450 mm

V-STAB Technology influences the driving behavior of the power wheelchair to the extent that during driving maneuvers the direction of travel desired by the joystick can be mastered without joystick corrections regardless of uneven ground.