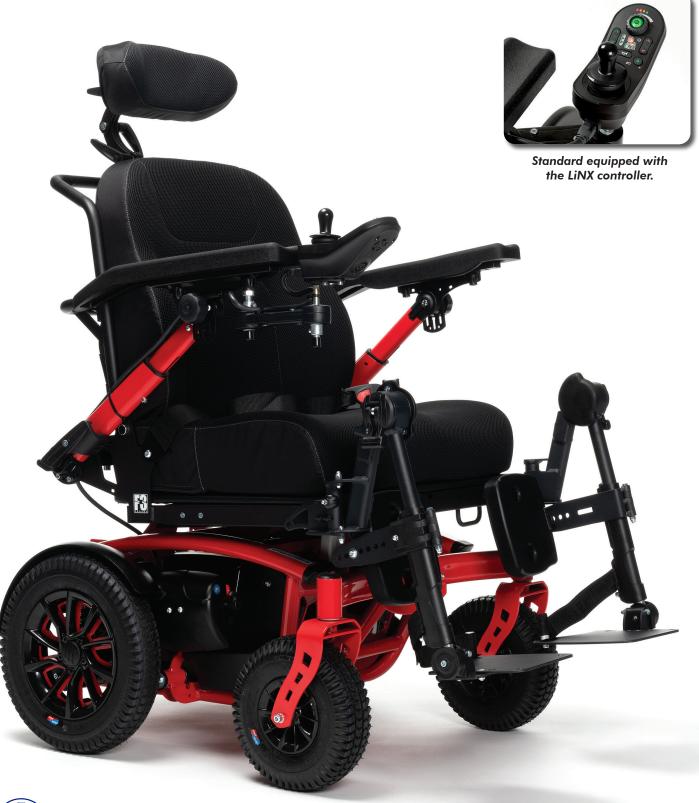

# Forest 3+

# bariatric wheelchair

The Forest 3+ is an electric wheelchair specially designed for large seat widths and for a higher user weight up to 250 kg. Complete with the latest electronic controller and a wide range of options.

#### **FOREST 3+ in numbers**

- Compact frame with a seat width from 500 mm
- Ground clearance up to 75 mm
- Stability axle ensuring contact of all four wheels with the ground on uneven terrains up to 100 mm
- Seat height 450 mm

V-STAB Technology influences the driving behavior of the power wheelchair to the extent that during driving maneuvers the direction of travel desired by the joystick can be mastered without joystick corrections regardless of uneven ground.

## **Options**

SE09 - Additional controller

**SE04** Chin controller

SE55 - Reinforced joystick

L58 - Multi-adjustable headrest

SE83 - Mini joystick

**B66MAL** Hemiplegic armrest